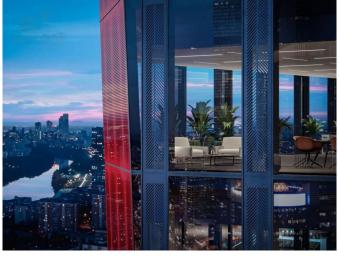

#### Offices in the class "A" business center

Office space for sale in the business center class "A" iCITY, with a total area of 1759 sq.m. The premises occupy the entire 22nd floor. The building is located in the Central Administrative District of Moscow, in the Presnensky district, on Shmitovsky proezd street, 37, just 460 meters from Moscow City, next to the Third Ring Road and Shelepikhinsky Bridge, about 400 meters from the Shelepikha metro station, 7 minutes from the stations "Mezhdunarodnaya" and "Business Center", not far from Kutuzovsky Prospekt and Zvenigorodskoye Highway.