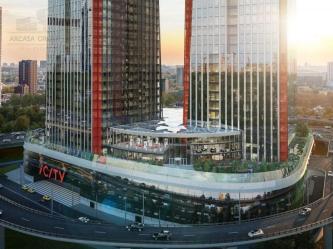

#### Offices in the class "A" business center

Office space for sale in the business center class "A" iCITY, with a total area of 1759 sq.m. The premises occupy the entire 22nd floor. The building is located in the Central Administrative District of Moscow, in the Presnensky district, on Shmitovsky proezd street, 37, just 460 meters from Moscow City, next to the Third Ring Road and Shelepikhinsky Bridge, about 400 meters from the Shelepikha metro station, 7 minutes from the stations "Mezhdunarodnaya" and "Business Center", not far from Kutuzovsky Prospekt and Zvenigorodskoye Highway.