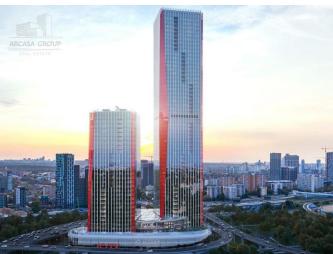

#### Offices in the class "A" business center

Office space for sale in the business center class "A" iCITY, with a total area of 1759 sq.m. The premises occupy the entire 22nd floor. The building is located in the Central Administrative District of Moscow, in the Presnensky district, on Shmitovsky proezd street, 37, just 460 meters from Moscow City, next to the Third Ring Road and Shelepikhinsky Bridge, about 400 meters from the Shelepikha metro station, 7 minutes from the stations "Mezhdunarodnaya" and "Business Center", not far from Kutuzovsky Prospekt and Zvenigorodskoye Highway.