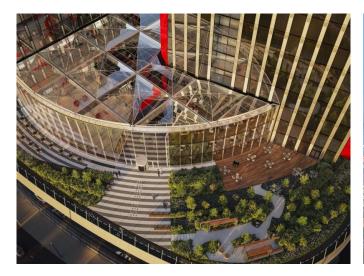

#### Offices in the class "A" business center

Office space for sale in the business center class "A" iCITY, with a total area of 1759 sq.m. The premises occupy the entire 22nd floor. The building is located in the Central Administrative District of Moscow, in the Presnensky district, on Shmitovsky proezd street, 37, just 460 meters from Moscow City, next to the Third Ring Road and Shelepikhinsky Bridge, about 400 meters from the Shelepikha metro station, 7 minutes from the stations "Mezhdunarodnaya" and "Business Center", not far from Kutuzovsky Prospekt and Zvenigorodskoye Highway.