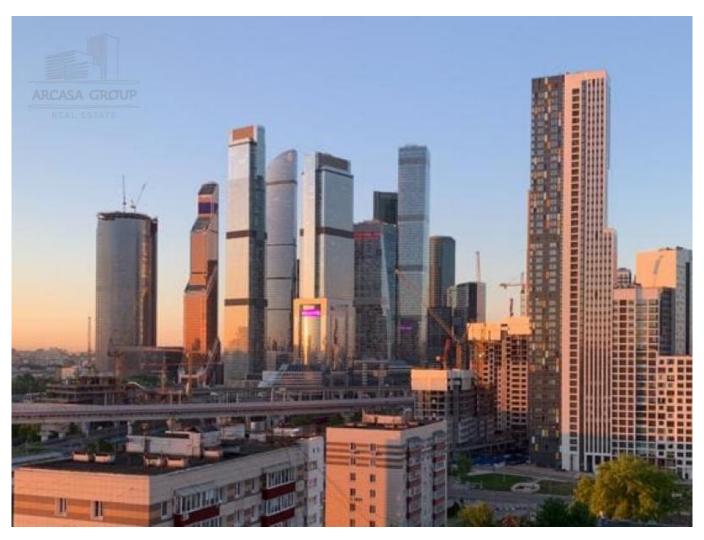

#### Offices in the class "A" business center

Office space for sale in the business center class "A" iCITY, with a total area of 1759 sq.m. The premises occupy the entire 22nd floor. The building is located in the Central Administrative District of Moscow, in the Presnensky district, on Shmitovsky proezd street, 37, just 460 meters from Moscow City, next to the Third Ring Road and Shelepikhinsky Bridge, about 400 meters from the Shelepikha metro station, 7 minutes from the stations "Mezhdunarodnaya" and "Business Center", not far from Kutuzovsky Prospekt and Zvenigorodskoye Highway.