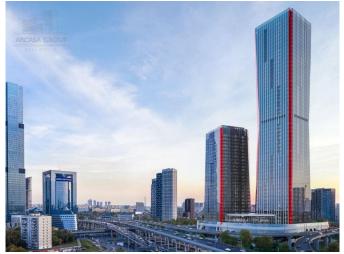

#### Offices in the class "A" business center

Office space for sale in the business center class "A" iCITY, with a total area of 1759 sq.m. The premises occupy the entire 22nd floor. The building is located in the Central Administrative District of Moscow, in the Presnensky district, on Shmitovsky proezd street, 37, just 460 meters from Moscow City, next to the Third Ring Road and Shelepikhinsky Bridge, about 400 meters from the Shelepikha metro station, 7 minutes from the stations "Mezhdunarodnaya" and "Business Center", not far from Kutuzovsky Prospekt and Zvenigorodskoye Highway.