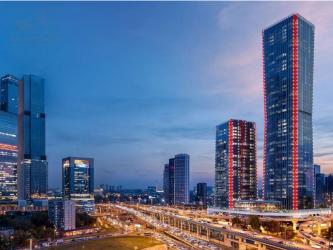

#### Offices in the class "A" business center

Office space for sale in the business center class "A" iCITY, with a total area of 1759 sq.m. The premises occupy the entire 22nd floor. The building is located in the Central Administrative District of Moscow, in the Presnensky district, on Shmitovsky proezd street, 37, just 460 meters from Moscow City, next to the Third Ring Road and Shelepikhinsky Bridge, about 400 meters from the Shelepikha metro station, 7 minutes from the stations "Mezhdunarodnaya" and "Business Center", not far from Kutuzovsky Prospekt and Zvenigorodskoye Highway.