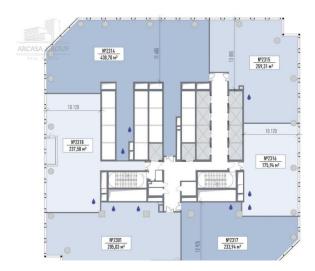

## **OFFICES IN THE CLASS "A" ICITY**

7 253 566 €

| Lot №:               | 7770-2201                                                | Type:                 | Sale - Commercial |
|----------------------|----------------------------------------------------------|-----------------------|-------------------|
| Location:            | Moscow - Central okrug -<br>Shmitovsky passage<br>Office | Area:                 | 1759 m²           |
|                      |                                                          | Renovation:           | Новое             |
| Type of commercial:  |                                                          | Number of floors:     | 34                |
| Floor:               | 22                                                       | Year of construction: | 2024              |
| Heating:             | Central heating                                          |                       |                   |
| Distance to airport: | 30 km                                                    |                       |                   |

#### Offices in the class "A" business center

Office space for sale in the business center class "A" iCITY, with a total area of 1759 sq.m. The premises occupy the entire 22nd floor. The building is located in the Central Administrative District of Moscow, in the Presnensky district, on Shmitovsky proezd street, 37, just 460 meters from Moscow City, next to the Third Ring Road and Shelepikhinsky Bridge, about 400 meters from the Shelepikha metro station, 7 minutes from the stations "Mezhdunarodnaya" and "Business Center", not far from Kutuzovsky Prospekt and Zvenigorodskoye Highway.