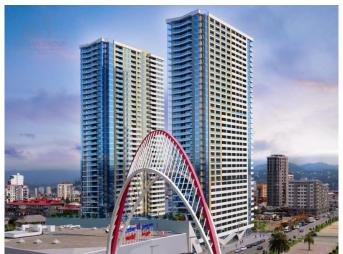

#### **Description:**

**Black Sea Towers** is a new premium high-rise residential complex in the center of business Batumi. The complex is located near the sea on the Alley of Heroes opposite the UEFA stadium. From here you can enjoy wonderful panoramic views of the city, mountains and sea. The builder and developer of the project is the Real Palace company.

Black Sea Towers has modern architecture and classic forms, consists of two high-rise buildings of 40 floors each, in which buyers are offered 557 apartments of various formats ranging from 29 to 97 square meters. m.