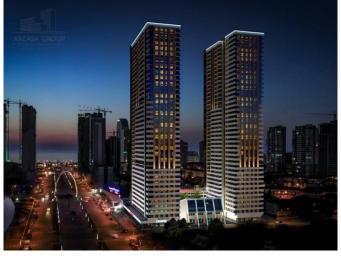

#### **Description:**

**Black Sea Towers** is a new premium high-rise residential complex in the center of business Batumi. The complex is located near the sea on the Alley of Heroes opposite the UEFA stadium. From here you can enjoy wonderful panoramic views of the city, mountains and sea. The builder and developer of the project is the Real Palace company.

Black Sea Towers has modern architecture and classic forms, consists of two high-rise buildings of 40 floors each, in which buyers are offered 557 apartments of various formats ranging from 29 to 97 square meters. m.