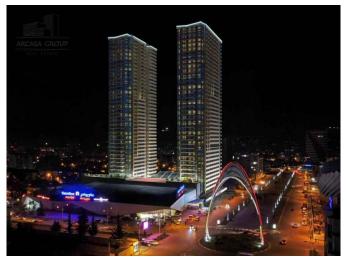

#### **Description:**

**Black Sea Towers** is a new premium high-rise residential complex in the center of business Batumi. The complex is located near the sea on the Alley of Heroes opposite the UEFA stadium. From here you can enjoy wonderful panoramic views of the city, mountains and sea. The builder and developer of the project is the Real Palace company.

Black Sea Towers has modern architecture and classic forms, consists of two high-rise buildings of 40 floors each, in which buyers are offered 557 apartments of various formats ranging from 29 to 97 square meters. m.