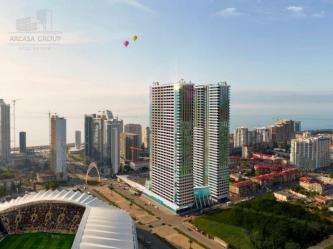

#### **Description:**

**Black Sea Towers** is a new premium high-rise residential complex in the center of business Batumi. The complex is located near the sea on the Alley of Heroes opposite the UEFA stadium. From here you can enjoy wonderful panoramic views of the city, mountains and sea. The builder and developer of the project is the Real Palace company.

Black Sea Towers has modern architecture and classic forms, consists of two high-rise buildings of 40 floors each, in which buyers are offered 557 apartments of various formats ranging from 29 to 97 square meters. m.