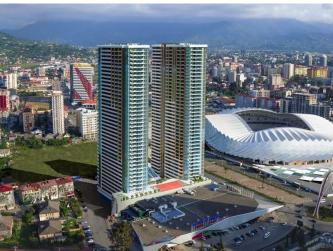

#### **Description:**

**Black Sea Towers** is a new premium high-rise residential complex in the center of business Batumi. The complex is located near the sea on the Alley of Heroes opposite the UEFA stadium. From here you can enjoy wonderful panoramic views of the city, mountains and sea. The builder and developer of the project is the Real Palace company.

Black Sea Towers has modern architecture and classic forms, consists of two high-rise buildings of 40 floors each, in which buyers are offered 557 apartments of various formats ranging from 29 to 97 square meters. m.