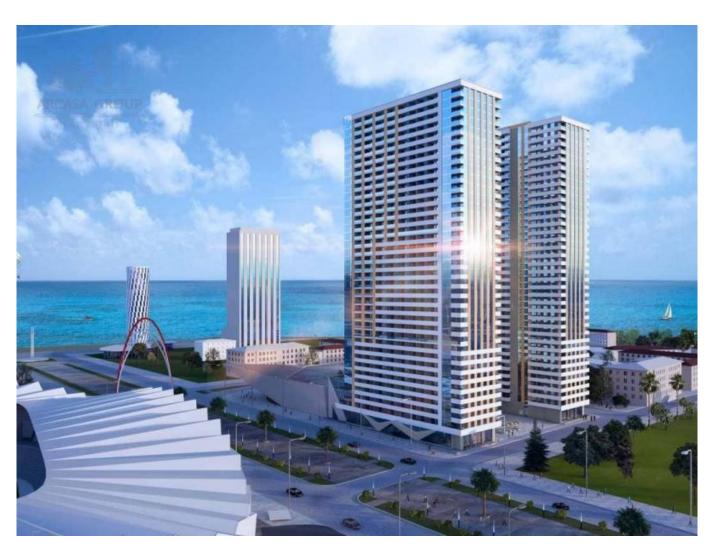

#### **Description:**

**Black Sea Towers** is a new premium high-rise residential complex in the center of business Batumi. The complex is located near the sea on the Alley of Heroes opposite the UEFA stadium. From here you can enjoy wonderful panoramic views of the city, mountains and sea. The builder and developer of the project is the Real Palace company.

Black Sea Towers has modern architecture and classic forms, consists of two high-rise buildings of 40 floors each, in which buyers are offered 557 apartments of various formats ranging from 29 to 97 square meters. m.